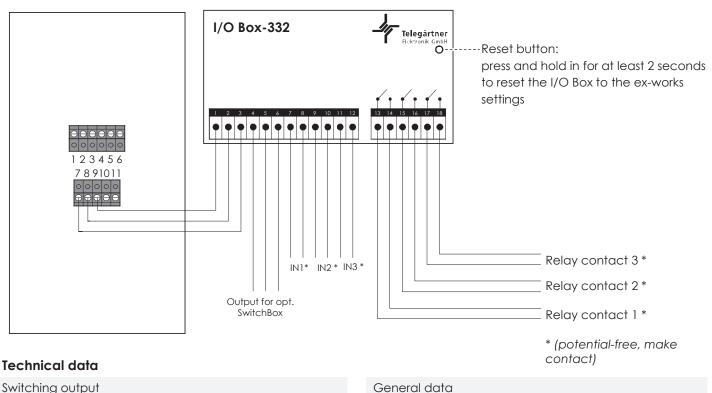

The DoorLine Pro Exclusive can receive control commands from the outside via three inputs.

15

16

17

18

An additional SwitchBox of type SB 442 can be connected via "Extension box out".

Two control commands are permanently implemented:

## **Terminal assignment**

- 1 I/O Box +
- 2 I/O Box -
- 3 I/O Box data
- 4 Extension box out +
- 5 Extension box out -
- 6 Extension box data
- Input 1 7

10 Input 2 11 Input 3

Input 1

Input 2

8

9

- 12 Input 3
- 13 Relay contact 1 \*
- Relay contact 1 \* 14
- \* (potential-free, make contact)

Relay contact 2\*

Relay contact 2\*

Relay contact 3 \*

Relay contact 3 \*

### Switching output

three switching outputs, Type: potential-free, make contact max. 24 V AC/DC, 1 A